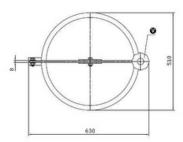

| Article     | 9402.T1/450                                                                                                                                                                                                                                                                                                                                                            | Round | Manhole | Cover | T1/450 |
|-------------|------------------------------------------------------------------------------------------------------------------------------------------------------------------------------------------------------------------------------------------------------------------------------------------------------------------------------------------------------------------------|-------|---------|-------|--------|
| Description | Opening outwards:<br>hinge/swivel Material: 1.4307 (304L) Pressure range:<br>pressureless Outside Neck diameter: Ø454mm<br>Tolerance: ISO2768 cL: ±2.0mm Welding Neck<br>height: 100mm Welding Neck thickness: 3,0mm<br>Cover thickness: 2,0mm 1x Stainless T-Handle<br>VI/165A EPDM gasket (FDA) G/T450 Finish Neck:<br>Grinded/Pickled Finish Cover: Electropolished |       |         |       |        |
| Name        | T1/450 (Neck 100x3) 304<br>T1/450<br>DN450<br>454<br>100<br>3<br>2                                                                                                                                                                                                                                                                                                     |       |         |       |        |
| Туре        |                                                                                                                                                                                                                                                                                                                                                                        |       |         |       |        |
| DN          |                                                                                                                                                                                                                                                                                                                                                                        |       |         |       |        |
| A           |                                                                                                                                                                                                                                                                                                                                                                        |       |         |       |        |
|             |                                                                                                                                                                                                                                                                                                                                                                        |       |         |       |        |
| В           |                                                                                                                                                                                                                                                                                                                                                                        |       |         |       |        |
| С           |                                                                                                                                                                                                                                                                                                                                                                        |       |         |       |        |
| D           |                                                                                                                                                                                                                                                                                                                                                                        |       |         |       |        |
| E           | 0,0 bar                                                                                                                                                                                                                                                                                                                                                                |       |         |       |        |
|             |                                                                                                                                                                                                                                                                                                                                                                        |       |         |       |        |

Round Manhole Cover T1/450 Opening outwards: hinge/swivel Material: 1.4307 (304L) Pressure range: pressureless Outside Neck diameter: Ø454mm Tolerance: ISO2768 cL: ±2.0mm Welding Neck height: 100mm Welding Neck thickness: 3,0mm Cover thickness: 2,0mm 1x Stainless T-Handle VI/165A EPDM gasket (FDA) G/T450 Finish Neck: Grinded/Pickled Finish Cover: Electropolished