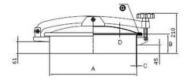

| Article     | 9402.T1/450                                                                                                                                                                                                                                                                                                                                                            | Round | Manhole | Cover | T1/450 |
|-------------|------------------------------------------------------------------------------------------------------------------------------------------------------------------------------------------------------------------------------------------------------------------------------------------------------------------------------------------------------------------------|-------|---------|-------|--------|
| Description | Opening outwards:<br>hinge/swivel Material: 1.4307 (304L) Pressure range:<br>pressureless Outside Neck diameter: Ø454mm<br>Tolerance: ISO2768 cL: ±2.0mm Welding Neck<br>height: 100mm Welding Neck thickness: 3,0mm<br>Cover thickness: 2,0mm 1x Stainless T-Handle<br>VI/165A EPDM gasket (FDA) G/T450 Finish Neck:<br>Grinded/Pickled Finish Cover: Electropolished |       |         |       |        |
| Name        | T1/450 (Neck 100x3) 304<br>T1/450<br>DN450<br>454<br>100<br>3<br>2                                                                                                                                                                                                                                                                                                     |       |         |       |        |
| Туре        |                                                                                                                                                                                                                                                                                                                                                                        |       |         |       |        |
| DN          |                                                                                                                                                                                                                                                                                                                                                                        |       |         |       |        |
| A           |                                                                                                                                                                                                                                                                                                                                                                        |       |         |       |        |
|             |                                                                                                                                                                                                                                                                                                                                                                        |       |         |       |        |
| В           |                                                                                                                                                                                                                                                                                                                                                                        |       |         |       |        |
| С           |                                                                                                                                                                                                                                                                                                                                                                        |       |         |       |        |
| D           |                                                                                                                                                                                                                                                                                                                                                                        |       |         |       |        |
| E           | 0,0 bar                                                                                                                                                                                                                                                                                                                                                                |       |         |       |        |
|             |                                                                                                                                                                                                                                                                                                                                                                        |       |         |       |        |

Round Manhole Cover T1/450 Opening outwards: hinge/swivel Material: 1.4307 (304L) Pressure range: pressureless Outside Neck diameter: Ø454mm Tolerance: ISO2768 cL: ±2.0mm Welding Neck height: 100mm Welding Neck thickness: 3,0mm Cover thickness: 2,0mm 1x Stainless T-Handle VI/165A EPDM gasket (FDA) G/T450 Finish Neck: Grinded/Pickled Finish Cover: Electropolished