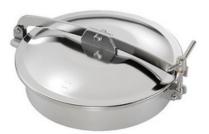

| Article     | 9402.T1/450                                                                                                                                                                                                                                                                                                                                                            | Round | Manhole | Cover | T1/450 |
|-------------|------------------------------------------------------------------------------------------------------------------------------------------------------------------------------------------------------------------------------------------------------------------------------------------------------------------------------------------------------------------------|-------|---------|-------|--------|
| Description | Opening outwards:<br>hinge/swivel Material: 1.4307 (304L) Pressure range:<br>pressureless Outside Neck diameter: Ø454mm<br>Tolerance: ISO2768 cL: ±2.0mm Welding Neck<br>height: 100mm Welding Neck thickness: 3,0mm<br>Cover thickness: 2,0mm 1x Stainless T-Handle<br>VI/165A EPDM gasket (FDA) G/T450 Finish Neck:<br>Grinded/Pickled Finish Cover: Electropolished |       |         |       |        |
| Name        | T1/450 (Neck 100x3) 304<br>T1/450<br>DN450<br>454<br>100<br>3<br>2                                                                                                                                                                                                                                                                                                     |       |         |       |        |
| Туре        |                                                                                                                                                                                                                                                                                                                                                                        |       |         |       |        |
| DN          |                                                                                                                                                                                                                                                                                                                                                                        |       |         |       |        |
| A           |                                                                                                                                                                                                                                                                                                                                                                        |       |         |       |        |
|             |                                                                                                                                                                                                                                                                                                                                                                        |       |         |       |        |
| В           |                                                                                                                                                                                                                                                                                                                                                                        |       |         |       |        |
| С           |                                                                                                                                                                                                                                                                                                                                                                        |       |         |       |        |
| D           |                                                                                                                                                                                                                                                                                                                                                                        |       |         |       |        |
| E           | 0,0 bar                                                                                                                                                                                                                                                                                                                                                                |       |         |       |        |
|             |                                                                                                                                                                                                                                                                                                                                                                        |       |         |       |        |

Round Manhole Cover T1/450 Opening outwards: hinge/swivel Material: 1.4307 (304L) Pressure range: pressureless Outside Neck diameter: Ø454mm Tolerance: ISO2768 cL: ±2.0mm Welding Neck height: 100mm Welding Neck thickness: 3,0mm Cover thickness: 2,0mm 1x Stainless T-Handle VI/165A EPDM gasket (FDA) G/T450 Finish Neck: Grinded/Pickled Finish Cover: Electropolished