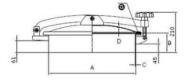

| Article     | 9402.T1/452                                                                                                                                                                                                                                                                                                                                                            | Round | Manhole | Cover | T1/452 |
|-------------|------------------------------------------------------------------------------------------------------------------------------------------------------------------------------------------------------------------------------------------------------------------------------------------------------------------------------------------------------------------------|-------|---------|-------|--------|
| Description | Opening outwards:<br>hinge/swivel Material: 1.4307 (304L) Pressure range:<br>pressureless Outside Neck diameter: Ø454mm<br>Tolerance: ISO2768 cL: ±2.0mm Welding Neck<br>height: 200mm Welding Neck thickness: 3,0mm<br>Cover thickness: 2,0mm 1x Stainless T-Handle<br>VI/165A EPDM gasket (FDA) G/T450 Finish Neck:<br>Grinded/Pickled Finish Cover: Electropolished |       |         |       |        |
| Name        | T1/452 (Neck 200x3) 304<br>T1/450<br>DN450<br>454<br>200<br>3<br>2<br>0.0 bar                                                                                                                                                                                                                                                                                          |       |         |       |        |
| Туре        |                                                                                                                                                                                                                                                                                                                                                                        |       |         |       |        |
| DN          |                                                                                                                                                                                                                                                                                                                                                                        |       |         |       |        |
| A           |                                                                                                                                                                                                                                                                                                                                                                        |       |         |       |        |
| В           |                                                                                                                                                                                                                                                                                                                                                                        |       |         |       |        |
| с           |                                                                                                                                                                                                                                                                                                                                                                        |       |         |       |        |
| D           |                                                                                                                                                                                                                                                                                                                                                                        |       |         |       |        |
| E           | 0,0 54.                                                                                                                                                                                                                                                                                                                                                                |       |         |       |        |

Round Manhole Cover T1/452 Opening outwards: hinge/swivel Material: 1.4307 (304L) Pressure range: pressureless Outside Neck diameter: Ø454mm Tolerance: ISO2768 cL: ±2.0mm Welding Neck height: 200mm Welding Neck thickness: 3,0mm Cover thickness: 2,0mm 1x Stainless T-Handle VI/165A EPDM gasket (FDA) G/T450 Finish Neck: Grinded/Pickled Finish Cover: Electropolished