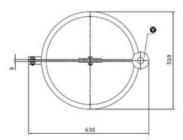

| Article     | 9402.T1/452                                                                                                                                                                                                                                                                                                                                                            | Round | Manhole | Cover | T1/452 |
|-------------|------------------------------------------------------------------------------------------------------------------------------------------------------------------------------------------------------------------------------------------------------------------------------------------------------------------------------------------------------------------------|-------|---------|-------|--------|
| Description | Opening outwards:<br>hinge/swivel Material: 1.4307 (304L) Pressure range:<br>pressureless Outside Neck diameter: Ø454mm<br>Tolerance: ISO2768 cL: ±2.0mm Welding Neck<br>height: 200mm Welding Neck thickness: 3,0mm<br>Cover thickness: 2,0mm 1x Stainless T-Handle<br>VI/165A EPDM gasket (FDA) G/T450 Finish Neck:<br>Grinded/Pickled Finish Cover: Electropolished |       |         |       |        |
| Name        | T1/452 (Neck 200x3) 304<br>T1/450<br>DN450<br>454<br>200<br>3<br>2<br>0.0 bar                                                                                                                                                                                                                                                                                          |       |         |       |        |
| Туре        |                                                                                                                                                                                                                                                                                                                                                                        |       |         |       |        |
| DN          |                                                                                                                                                                                                                                                                                                                                                                        |       |         |       |        |
| A           |                                                                                                                                                                                                                                                                                                                                                                        |       |         |       |        |
| В           |                                                                                                                                                                                                                                                                                                                                                                        |       |         |       |        |
| с           |                                                                                                                                                                                                                                                                                                                                                                        |       |         |       |        |
| D           |                                                                                                                                                                                                                                                                                                                                                                        |       |         |       |        |
| E           | 0,0 54.                                                                                                                                                                                                                                                                                                                                                                |       |         |       |        |

Round Manhole Cover T1/452 Opening outwards: hinge/swivel Material: 1.4307 (304L) Pressure range: pressureless Outside Neck diameter: Ø454mm Tolerance: ISO2768 cL: ±2.0mm Welding Neck height: 200mm Welding Neck thickness: 3,0mm Cover thickness: 2,0mm 1x Stainless T-Handle VI/165A EPDM gasket (FDA) G/T450 Finish Neck: Grinded/Pickled Finish Cover: Electropolished