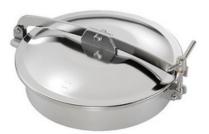

| Article     | 9402.T1/452                                                                                                                                                                                                                                                                                                                                                            | Round | Manhole | Cover | T1/452 |
|-------------|------------------------------------------------------------------------------------------------------------------------------------------------------------------------------------------------------------------------------------------------------------------------------------------------------------------------------------------------------------------------|-------|---------|-------|--------|
| Description | Opening outwards:<br>hinge/swivel Material: 1.4307 (304L) Pressure range:<br>pressureless Outside Neck diameter: Ø454mm<br>Tolerance: ISO2768 cL: ±2.0mm Welding Neck<br>height: 200mm Welding Neck thickness: 3,0mm<br>Cover thickness: 2,0mm 1x Stainless T-Handle<br>VI/165A EPDM gasket (FDA) G/T450 Finish Neck:<br>Grinded/Pickled Finish Cover: Electropolished |       |         |       |        |
| Name        | T1/452 (Neck 200x3) 304<br>T1/450<br>DN450<br>454<br>200<br>3<br>2<br>0.0 bar                                                                                                                                                                                                                                                                                          |       |         |       |        |
| Туре        |                                                                                                                                                                                                                                                                                                                                                                        |       |         |       |        |
| DN          |                                                                                                                                                                                                                                                                                                                                                                        |       |         |       |        |
| A           |                                                                                                                                                                                                                                                                                                                                                                        |       |         |       |        |
| В           |                                                                                                                                                                                                                                                                                                                                                                        |       |         |       |        |
| с           |                                                                                                                                                                                                                                                                                                                                                                        |       |         |       |        |
| D           |                                                                                                                                                                                                                                                                                                                                                                        |       |         |       |        |
| E           | 0,0 54.                                                                                                                                                                                                                                                                                                                                                                |       |         |       |        |

Round Manhole Cover T1/452 Opening outwards: hinge/swivel Material: 1.4307 (304L) Pressure range: pressureless Outside Neck diameter: Ø454mm Tolerance: ISO2768 cL: ±2.0mm Welding Neck height: 200mm Welding Neck thickness: 3,0mm Cover thickness: 2,0mm 1x Stainless T-Handle VI/165A EPDM gasket (FDA) G/T450 Finish Neck: Grinded/Pickled Finish Cover: Electropolished